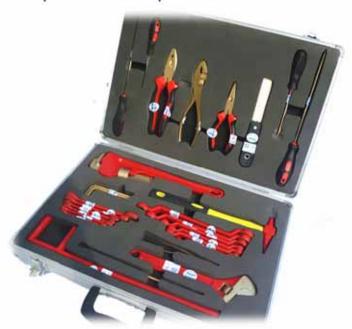

## 55 Pcs Tool Kit items EANM-55

| 1.  | Anti-Spark Hammer 500 grm                   | 2.  | Anti-spark ring spanner 12Pcs 6mm to 32mm        |
|-----|---------------------------------------------|-----|--------------------------------------------------|
| 3.  | Anti-spark pliers                           | 4.  | Anti-spark opened spanner 12Pcs 6mm to 32mm      |
| 5.  | Anti-spark pliers nose                      | 6.  | Anti-spark combination spanner 18Pcs 6mm to 32mm |
| 7.  | Anti-spark pliers cutter                    | 8.  | Anti-spark pipe Wrench 12"                       |
| 9.  | Anti-spark screw driver 4pcs (6mm to 12 mm) | 10. | Anti-Spark Pipe Wrench 15"                       |
| 11. | Anti-spark adjustable wrench 8"             | 12. | Anti-Spark Pipe Wrench 18"                       |
| 13. | Anti-spark adjustable wrench 10"            |     |                                                  |