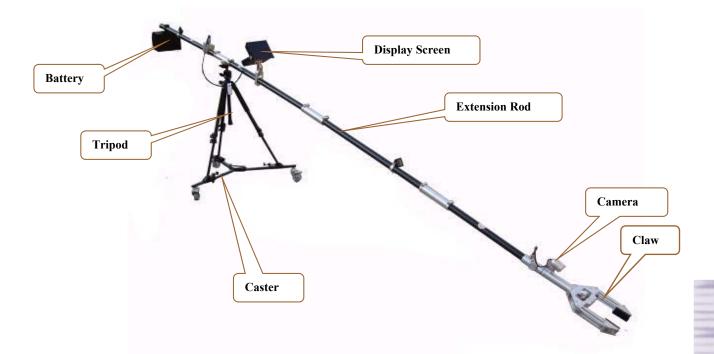

## **IED Manipulator PCM-02**

PCM-02 IED Manipulator provides an IED operator a stand of for 4 meters when already protected by an EOD suit. The claw's open and close is controlled through visual feed back as well as through a LCD screen. Situation of a safety distance of 3 meter or more has significant chances for an EOD operator's survivability with EOD Suits having overpressure suppression. Apart from moving suspect objects, the manipulator can be used to position disruptors, x-ray equipment and other EOD equipment.

- High grabbing capacity: it can grab about 10 kg objects.
- Rechargeable battery
- Adjustable counter balance
- The mechanical claw can be operated electrically and rotated 360° manually
- The height of bracket is adjustable with universal wheels which can be locked;
- The IR night vision camera and the LCD monitor can be operated at night.

## **Specifications**

| Stand off distance        | 4 meters                                     |
|---------------------------|----------------------------------------------|
| Grabbing Capacity         | About 10kg                                   |
| Material                  | High-strength light-weight carbon fiber      |
| Total Weight of device    | 25kg                                         |
| Claw rotation             | 360° manual                                  |
| Length of Telescopic Pole | 4.2m                                         |
| Weight of Pole            | 10 kg                                        |
| Assembly Time             | 3 minutes                                    |
| Dimension (cm)            | 120x57x32                                    |
| Types of Pads             | 3 types                                      |
| Working Time              | 5 hrs continually                            |
| Weight of Battery         | 6kg                                          |
| Display Size              | 8 inch LCD screen                            |
| Camera                    | 420 lines high resolution CCD camera with IR |
| Operating temperature     | -20°C to +40°C                               |
| Storage temperature       | -30°C to +60°C                               |