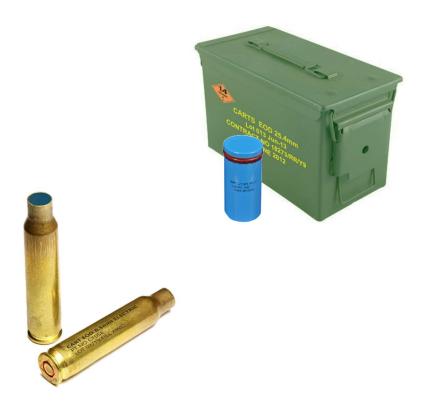

## **EOD/IEDD Power Cartridge CT05D**

The IEDD disruptor and EOD render safe tools are mostly powered by electrically initiated power cartridges. We supply a variety of EOD cartridges. These cartridges undergo a well-defined qualification process under MIL-D-21625. These are certified for performance, safety and reliability. Each lot of the cartridges is proof tested before final release to the customer. Cartridges are secured in an aluminum container and finally packed in sealed ammunition container secured by the polystyrene slots.