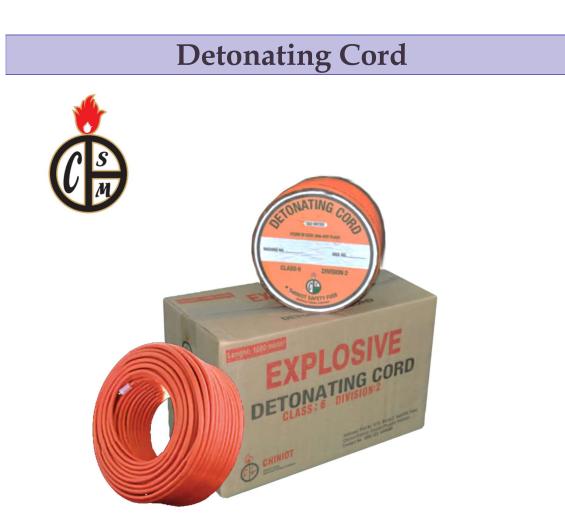

Detonating cord consists of PETN core covered by woven tube of polythene tape and cotton threads protected by an outer PVC insulation. The weight of cord is approximately 10 g/m and outer diameter is about 5.0 - 5.5mm. The Cord is a strong, Flexible and linear explosive. It is cap sensitive product having the ability to initiate all cap sensitive explosives & primers.

| Tensile strength | 60kg/6 inches     | Water Immersion Test | 03 meter depth for 24h |
|------------------|-------------------|----------------------|------------------------|
| VOD              | 6000 - 7000 m/Sec | Gramage              | 10 +1 g/m              |