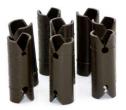

## **Detonation Cord Connector**

Detonation Cord connectors are a useful consumable for reliable connections of the Detonation cord. It makes the demolition operations easy to setup the demolition pit.