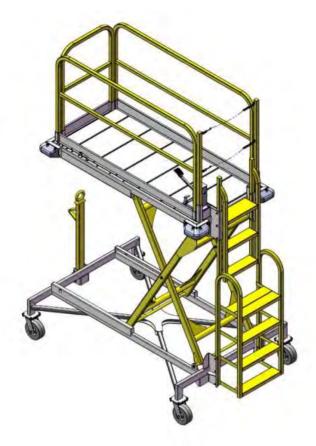

## **B4 Maintenance platform**

B-4 is a folding type maintenance stand, with scissors lift adjustable height platform and ladder assembly. With a caster base, it is highly maneuverable. The stand is hydraulically raised and lowered a foot padel hydraulic pump and piston assembly. When the platform is raised to the desired height, it is manually locked with lock-pins. The platform is lowered to the down position by manually opening a release valve on the pump, allowing the fluid to return to the reservoir and the piston to retract. It will support a maximum weight of 500 pounds on the platform.

- Heavy-duty epoxy powder-coated paint on user's color request.
- Easy to operate, high-capacity foot operated pump.
- Heavy duty locking swivel casters with independent brake.
- Integrated tow-bar.
- Non-skid deck platform.
- Telescoping ladder to allow access at any height.
- 500 lbs load capacity.