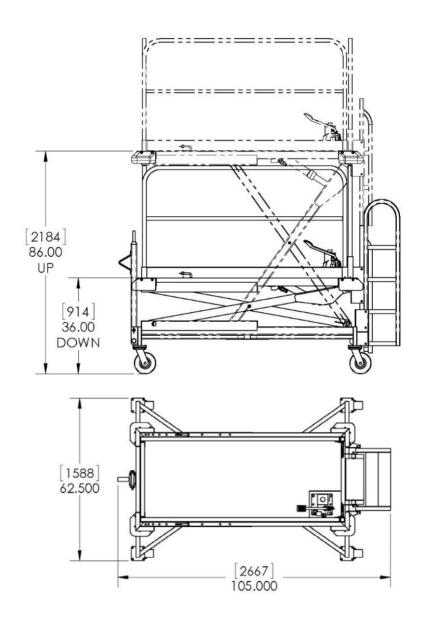

## **Specifications**

| Title                         | Parameter                                       | Title                      | Parameter                                    |
|-------------------------------|-------------------------------------------------|----------------------------|----------------------------------------------|
| Platform Height               | 3 to 7                                          | Steps                      | 7                                            |
| Platform Size (ft)            | 2.5 x 6.5                                       | Load Capacity              | 500 lbs                                      |
| Base dimension (ft)           | 8.5 x 5.1                                       | Shipping Weight            | 1100 lbs                                     |
| Comparable to<br>Part No/ NSN | 54J6345<br>1730-00-294-8883<br>1730-01-596-9017 | Shipping<br>Dimension (ft) | Length – 8.5<br>Width – 5.25<br>Height – 6.5 |